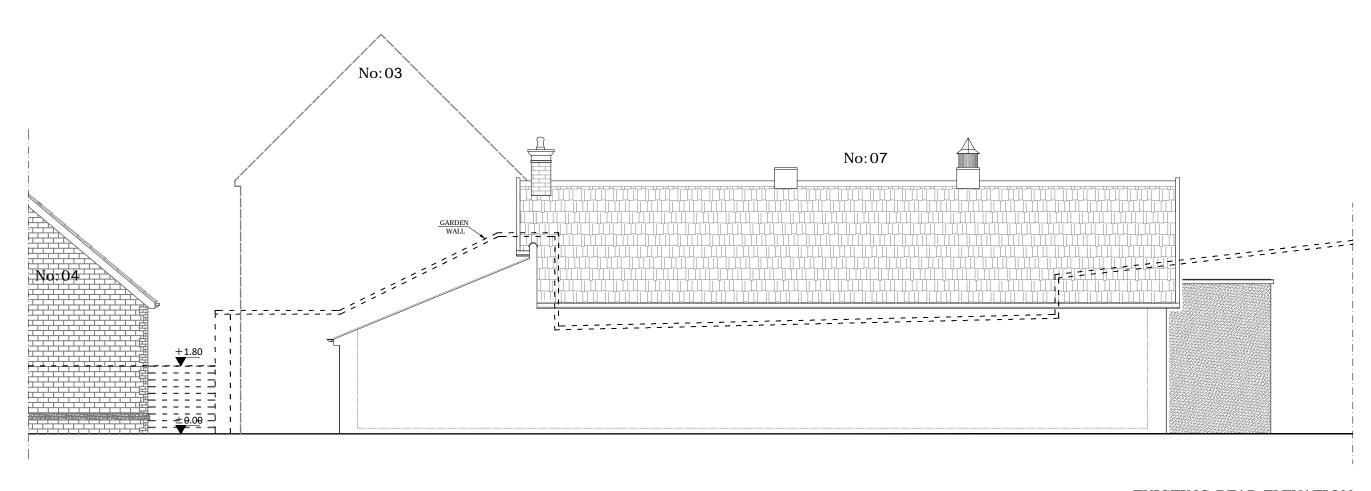

### EXISTING REAR ELEVATION SCALE: 1/100

THE CONTENTS OF THIS PLAN INCLUDING THE PRINTED NOTES ARE COPYRIGHT AND REPRODUCTION IN WHOLE OR PART IS NOT PERMITTED WITHOUT PRIOR CONSENT OF ANVA LIMITED ARCHITECTURAL, ENGINEERING AND LICENSING IN WRITING.

#### (BUILDING 07) EXISTING - ELEVATIONS

REF. NO: 065.17/03

SCALE: 1/100

DATE: JUNE 2017

DRG BY: A.AY