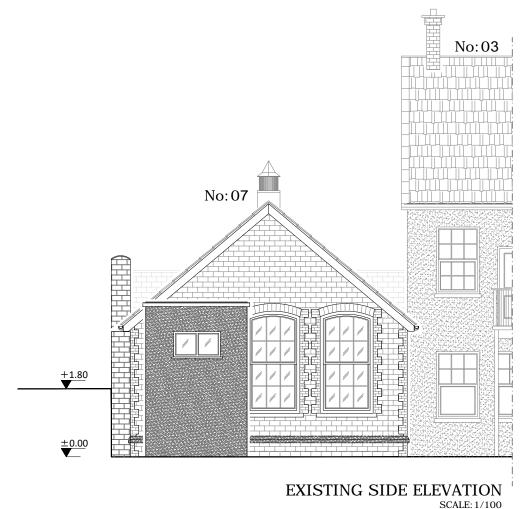

#### (BUILDING 07) EXISTING - ELEVATIONS

REF. NO: 065.17/03

SCALE: 1/100

DATE: JUNE 2017

DRG BY: A.AY